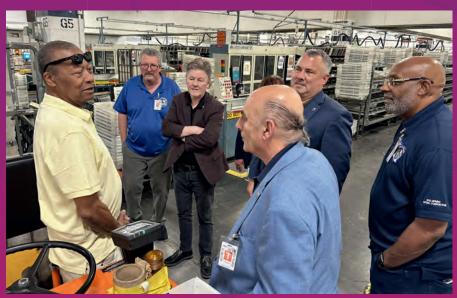

## ACROSS THE COUNTRY

Escorted by Local 322 President Kelly Dickey the National Executive Board participated in a site visit at the Pittsburgh PDC following the SAMLU Meeting.

National President Paul Hogrogian attended a meeting with Congressman Josh Gottheimer (D-NJ-05).