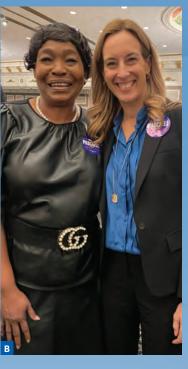

#### LOCAL 300

Local 300 has been busy over the past several months. From meeting with Elected officials to riding on an NPMHU Local 300 float in the heart of Manhattan for the New York Labor Day Parade. (Photo A) Meeting with Congressman Pat Ryan (D-NY-19). Pictured (I-r) Rep. Pat Ryan (D-NY-19), Local 300 Vice President Ray Bermudez, Local 300 Branch President (Westchester) Alberta Prieto and Local 300 President M. Yevette Johnson. (Photo B) Meeting with Congresswoman Mikie Sherrill (D-NJ-11). Pictured (I-r) Local 300 President M. Yvette Johnson, Rep. Mikie Sherrill (D-NJ-11). (Photo C) New York Labor Day Parade Float and greeting Senator Chuck Schumer (D-NY). Pictured (I-r) Local 300 Member Joe Costigan, Local 300 President M. Yvette Johnson, Local 300 Vice President Ray Bermudez, Local 300 SEBM Malik Sheppard and Senator Chuck Schumer (D-NY).