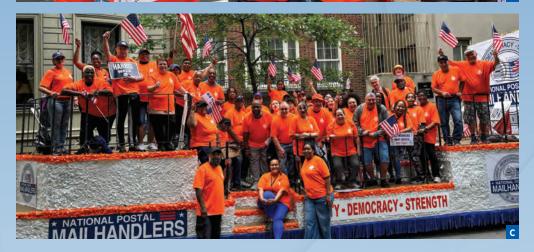

#### LOCAL 300

Local 300 has been busy over the past several months. From meeting with Elected officials to riding on an NPMHU Local 300 float in the heart of Manhattan for the New York Labor Day Parade. (Photo A) Meeting with Congressman Pat Ryan (D-NY-19). Pictured (I-r) Rep. Pat Ryan (D-NY-19), Local 300 Vice President Ray Bermudez, Local 300 Branch President (Westchester) Alberta Prieto and Local 300 President M. Yevette Johnson. (Photo B) Meeting with Congresswoman Mikie Sherrill (D-NJ-11). Pictured (I-r) Local 300 President M. Yvette Johnson, Rep. Mikie Sherrill (D-NJ-11). (Photo C) New York Labor Day Parade Float and greeting Senator Chuck Schumer (D-NY). Pictured (I-r) Local 300 Member Joe Costigan, Local 300 President M. Yvette Johnson, Local 300 Vice President Ray Bermudez, Local 300 SEBM Malik Sheppard and Senator Chuck Schumer (D-NY).