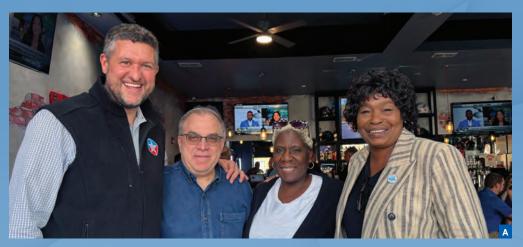

#### LOCAL 300

Local 300 has been busy over the past several months. From meeting with Elected officials to riding on an NPMHU Local 300 float in the heart of Manhattan for the New York Labor Day Parade. (Photo A) Meeting with Congressman Pat Ryan (D-NY-19). Pictured (I-r) Rep. Pat Ryan (D-NY-19), Local 300 Vice President Ray Bermudez, Local 300 Branch President (Westchester) Alberta Prieto and Local 300 President M. Yevette Johnson. (Photo B) Meeting with Congresswoman Mikie Sherrill (D-NJ-11). Pictured (I-r) Local 300 President M. Yvette Johnson, Rep. Mikie Sherrill (D-NJ-11). (Photo C) New York Labor Day Parade Float and greeting Senator Chuck Schumer (D-NY). Pictured (I-r) Local 300 Member Joe Costigan, Local 300 President M. Yvette Johnson, Local 300 Vice President Ray Bermudez, Local 300 SEBM Malik Sheppard and Senator Chuck Schumer (D-NY).