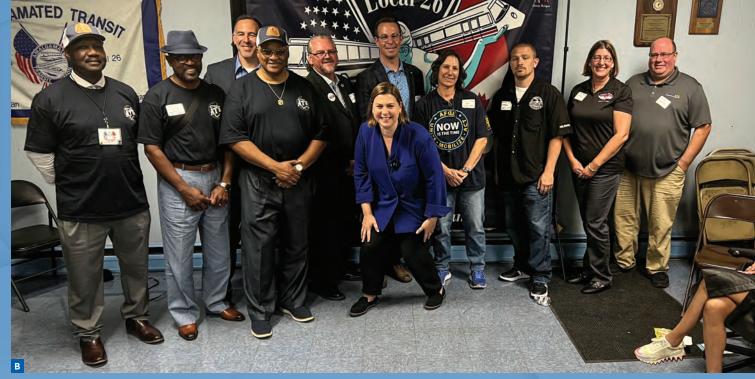

#### LOCAL 300

Local 300 has been busy over the past several months. From meeting with Elected officials to riding on an NPMHU Local 300 float in the heart of Manhattan for the New York Labor Day Parade. (Photo A) Meeting with Congressman Pat Ryan (D-NY-19). Pictured (I-r) Rep. Pat Ryan (D-NY-19), Local 300 Vice President Ray Bermudez, Local 300 Branch President (Westchester) Alberta Prieto and Local 300 President M. Yevette Johnson. (Photo B) Meeting with Congresswoman Mikie Sherrill (D-NJ-11). Pictured (I-r) Local 300 President M. Yvette Johnson, Rep. Mikie Sherrill (D-NJ-11). (Photo C) New York Labor Day Parade Float and greeting Senator Chuck Schumer (D-NY). Pictured (I-r) Local 300 Member Joe Costigan, Local 300 President M. Yvette Johnson, Local 300 Vice President Ray Bermudez, Local 300 SEBM Malik Sheppard and Senator Chuck Schumer (D-NY).