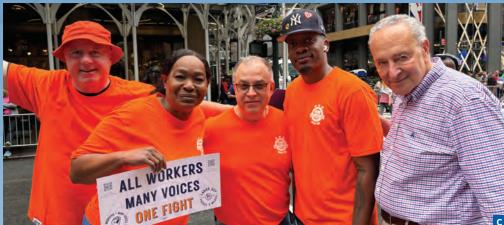

#### LOCAL 300

Local 300 has been busy over the past several months. From meeting with Elected officials to riding on an NPMHU Local 300 float in the heart of Manhattan for the New York Labor Day Parade. (Photo A) Meeting with Congressman Pat Ryan (D-NY-19). Pictured (I-r) Rep. Pat Ryan (D-NY-19), Local 300 Vice President Ray Bermudez, Local 300 Branch President (Westchester) Alberta Prieto and Local 300 President M. Yevette Johnson. (Photo B) Meeting with Congresswoman Mikie Sherrill (D-NJ-11). Pictured (I-r) Local 300 President M. Yvette Johnson, Rep. Mikie Sherrill (D-NJ-11). (Photo C) New York Labor Day Parade Float and greeting Senator Chuck Schumer (D-NY). Pictured (I-r) Local 300 Member Joe Costigan, Local 300 President M. Yvette Johnson, Local 300 Vice President Ray Bermudez, Local 300 SEBM Malik Sheppard and Senator Chuck Schumer (D-NY).