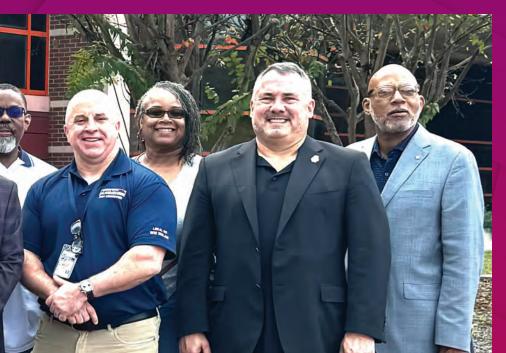

## THE NEW NPMHU EXECUTIVE BOARD TOOK TIME DURING THE RECENT **SAMLU TO CONDUCT A FACILITY VISIT** IN HOUSTON, TX.

Pictured outside the North Houston Processing Center are (I-r) Local 311 Treasurer Roxie Olds-Pride, Local 311 President Charles Charleston, Local 311 Recording-Secretary Dana Davenport, Local 311 Branch President (N. Houston PDC) Johnniece McGee, National Secretary-Treasurer Kevin Tabarus, CAD Manager Teresa Harmon, National President Paul Hogrogian, Central Region Vice President June Harris, CAD Director (Northeast) Patrick Donovan, Vice President Eastern Region John Gibson, Local 311 Branch President (Dallas PDC) Byron Bennett, Vice President Northeast Region Dan St. Marie, Local 311 SEBM (Texas) Shirley Mackey, Vice President Western Region Don Sneesby, and Vice President Southern Region John (J.R.) Macon.