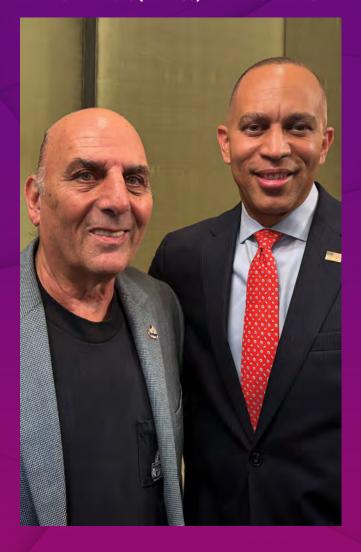

NATIONAL PRESIDENT PAUL HOGROGIAN WITH MINORITY LEADER OF THE U.S. HOUSE OF **REPRESENTATIVES (D-NY-08) HAKEEM JEFFRIES.** 