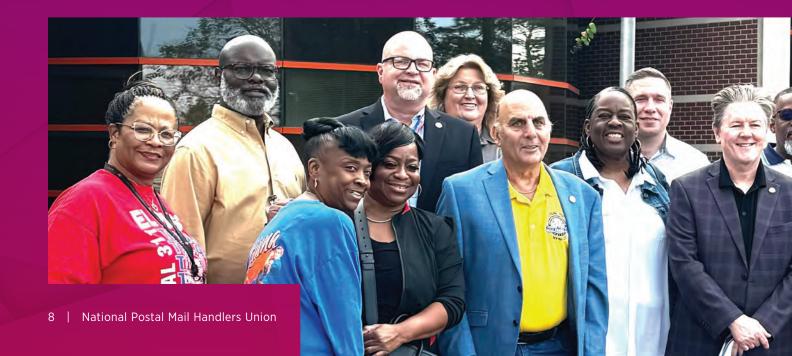

## THE NEW NPMHU EXECUTIVE BOARD TOOK TIME DURING THE RECENT **SAMLU TO CONDUCT A FACILITY VISIT** IN HOUSTON, TX.

Pictured outside the North Houston Processing Center are (I-r) Local 311 Treasurer Roxie Olds-Pride, Local 311 President Charles Charleston, Local 311 Recording-Secretary Dana Davenport, Local 311 Branch President (N. Houston PDC) Johnniece McGee, National Secretary-Treasurer Kevin Tabarus, CAD Manager Teresa Harmon, National President Paul Hogrogian, Central Region Vice President June Harris, CAD Director (Northeast) Patrick Donovan, Vice President Eastern Region John Gibson, Local 311 Branch President (Dallas PDC) Byron Bennett, Vice President Northeast Region Dan St. Marie, Local 311 SEBM (Texas) Shirley Mackey, Vice President Western Region Don Sneesby, and Vice President Southern Region John (J.R.) Macon.